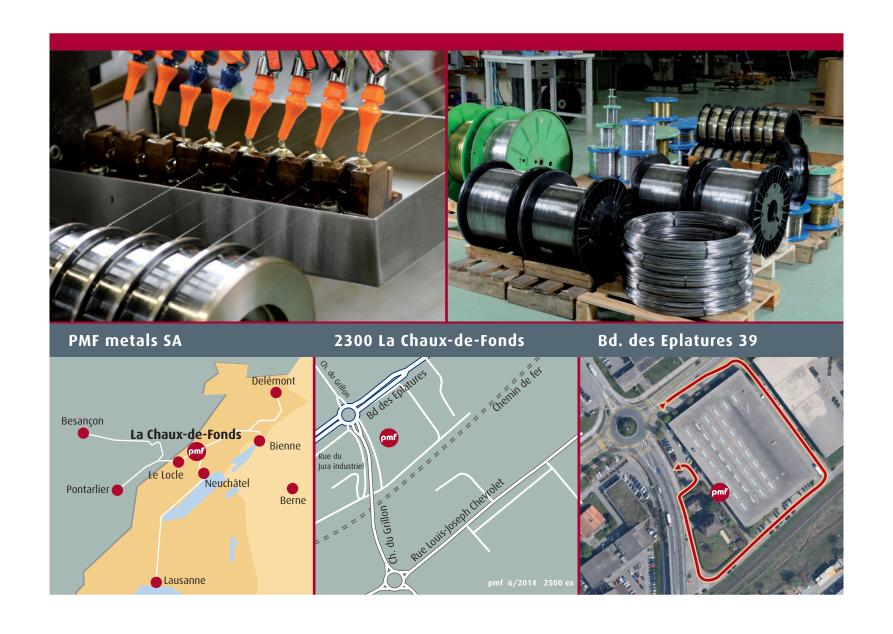

PMF metals SA 2300 La Chaux-de-Fonds Bd. des Eplatures 39 Tel. +41(0)32 9317560 www.pmfmetals.ch

Fax +41(0)32 9317570 info@pmfmetals.ch