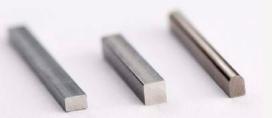

Our production equipment, our know-how and our constant commitment to innovation enable us to provide a personalized assistance.

The high competency of our employees and permanent quality-controls warrant high precision and irreproachable quality for : wire drawing, rolling of sections, drawing and straightening of round wires, rolling and straightening of shaped wires.

## Our strengths

individualized consulting and trusting collaboration

swift production

adaptable deadlines

maintained product conformity thanks to perennial control

|          | Metals             | Executions       |                              |                                      |
|----------|--------------------|------------------|------------------------------|--------------------------------------|
| Products |                    | Spools / Coils   | Straightened on spool / bars | Straightened bar pointed + chamfered |
|          | Stainless steels   |                  |                              |                                      |
| Round    | Steels             | Ø 0.03 à 6.00 mm | Ø 0.30 à 6.00 mm             | Ø 1.00 à 4.50 mm                     |
|          | Non-ferrous metals |                  |                              |                                      |
|          | Special alloys     |                  |                              |                                      |
|          | Piano string wire  | Ø 0.03 à 4.00 mm | Ø 0.30 à 4.00 mm             |                                      |
|          | Titan grades 1 - 5 | Ø 0.50 à 4.00 mm | Ø 0.50 à 4.00 mm             |                                      |
| Profiled | Stainless steels   | Max. 12 mm²      | Max. 12 mm²                  |                                      |
|          | Steels             |                  |                              |                                      |
|          | Non-ferrous metals |                  |                              |                                      |
|          | Special alloys     |                  |                              |                                      |
|          | Titan grades 1 - 5 |                  |                              |                                      |