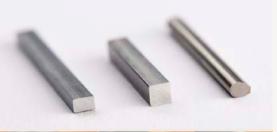

Our production equipment, our know-how and our constant commitment to innovation enable us to provide a personalized assistance.

The high competency of our employees and permanent quality-controls warrant high precision and irreproachable quality for : wire drawing, rolling of sections, drawing and straightening of round wires, rolling and straightening of shaped wires.

## Our strengths

individualized consulting and trusting collaboration

swift production

adaptable deadlines

maintained product conformity thanks to perennial control

|          | Metals             | Executions       |                              |                                      |
|----------|--------------------|------------------|------------------------------|--------------------------------------|
| Products |                    | Spools / Coils   | Straightened on spool / bars | Straightened bar pointed + chamfered |
|          | Stainless steels   |                  |                              |                                      |
| Round    | Steels             | Ø 0.03 à 6.00 mm | Ø 0.30 à 6.00 mm             | Ø 1.00 à 4.50 mm                     |
|          | Non-ferrous metals |                  |                              |                                      |
|          | Special alloys     |                  |                              |                                      |
|          | Piano string wire  | Ø 0.03 à 4.00 mm | Ø 0.30 à 4.00 mm             |                                      |
|          | Titan grades 1 - 5 | Ø 0.50 à 4.00 mm | Ø 0.50 à 4.00 mm             |                                      |
| Profiled | Stainless steels   | Max. 12 mm²      | Max. 12 mm²                  |                                      |
|          | Steels             |                  |                              |                                      |
|          | Non-ferrous metals |                  |                              |                                      |
|          | Special alloys     |                  |                              |                                      |
|          | Titan grades 1 - 5 |                  |                              |                                      |